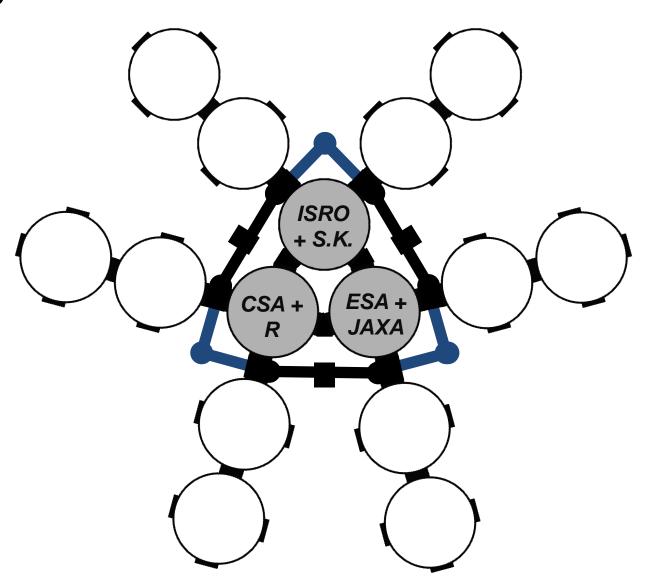

## A Unified Space Vision

Buzz Aldrin April 6, 2014





### UNIFIED SPACE VISION (U.S.) CIVIL SPACE MISSIONS



1st Production Mars Exploration Vehicle off Assembly Line/ Manned Mission to China Inclination

#### UNIFIED SPACE VISION (U.S.) CIVIL SPACE MISSIONS



Copyright 2014 Buzz Aldrin Enterprises, LLC Graphics by Rob Vamas

BuzzAldrin.com

### **1 VS. 2 Synodic Periods**





### Radial Distance Plot — 2 Synodic Period





# Purdue Aldrin 2 Synodic Period Cycler (Aldrin Cycler Added)





### **2 SYNODIC PERIOD CYCLER VIDEO**



### **ALDRIN MARS CYCLER**



## **LUNAR OPERATIONS COMPLEX**











## LUNAR BASE—3 UNIT CORE



Core Module



Expansion Module