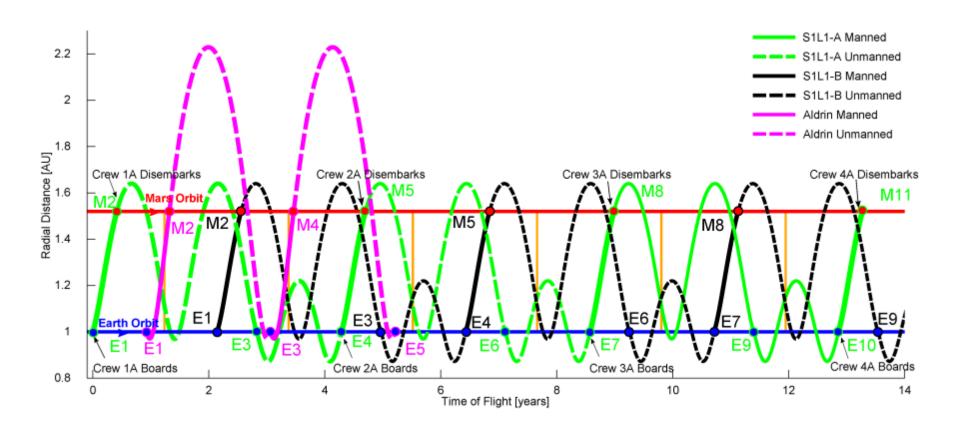

### **1 VS. 2 Synodic Periods**

### Radial Distance Plot — 2 Synodic Period

# Purdue Aldrin 2 Synodic Period Cycler (Aldrin Cycler Added)