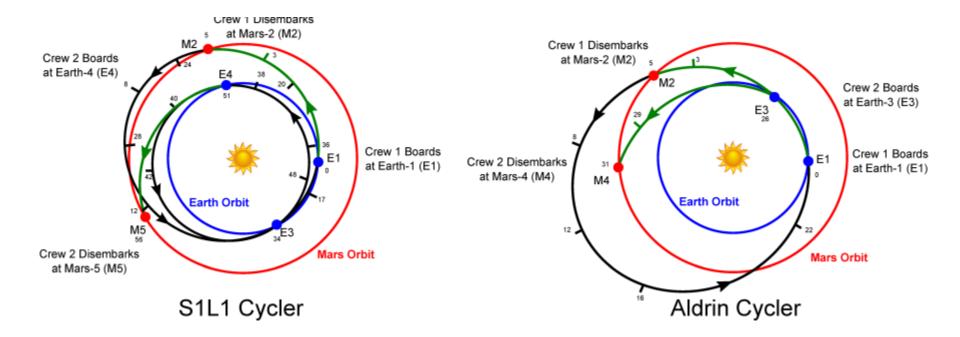

### **1 VS. 2 Synodic Periods**

# Purdue Aldrin 2 Synodic Period Cycler (Aldrin Cycler Added)

### **ALDRIN MARS CYCLER**