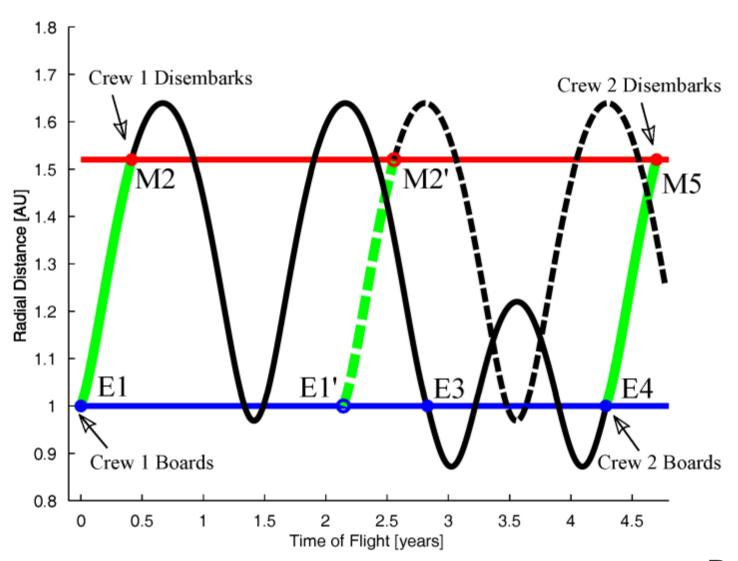

### Radial Distance Plot — 2 Synodic Period

# Purdue Aldrin 2 Synodic Period Cycler (Aldrin Cycler Added)