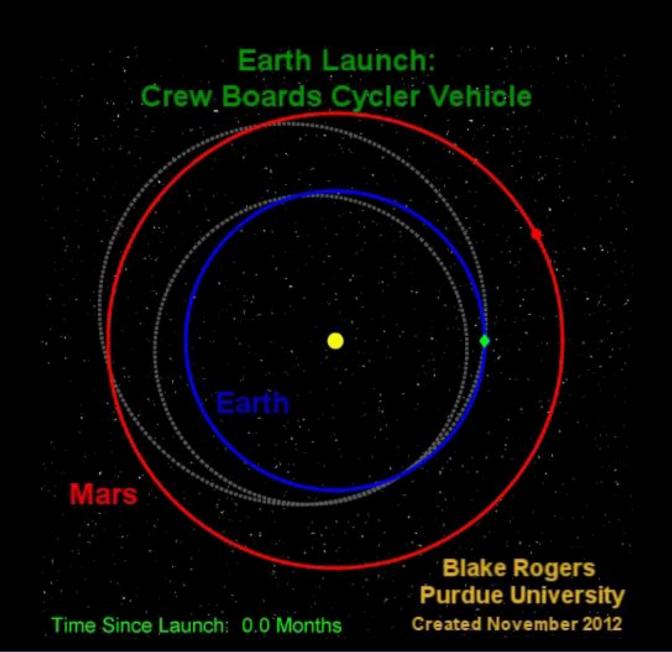

# Purdue Aldrin 2 Synodic Period Cycler (Aldrin Cycler Added)

### **2 SYNODIC PERIOD CYCLER VIDEO**