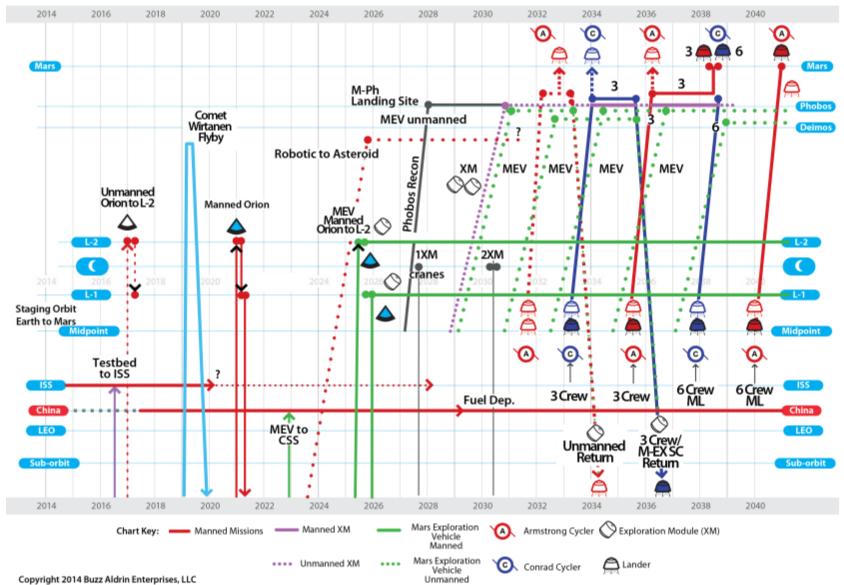

### UNIFIED SPACE VISION (U.S.) CIVIL SPACE MISSIONS

1st Production Mars Exploration Vehicle off Assembly Line/ Manned Mission to China Inclination

#### UNIFIED SPACE VISION (U.S.) CIVIL SPACE MISSIONS

Copyright 2014 Buzz Aldrin Enterprises, LLC Graphics by Rob Vamas

BuzzAldrin.com